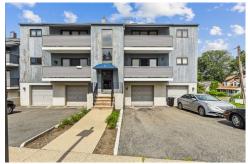

## LIGHT AND BRIGHT CONDO

Located at The Ridge of Caldwell, one short block from Bloomfield Avenue in the heart of Caldwell. This light and bright second floor unit has a bonus loft and lots of skylights! The condo interior was newly painted. The spiral stairs and entire loft have new luxury carpeting making a great flex space perfect for a private retreat or work/play area! The spacious bedrooms have generous closets. En-suite primary bedroom with private bathroom, two closets, private balcony, door to back stairway and outside entrance. Enjoy being outdoors on either of the two balconies. The laundry is conveniently located in the unit. The newly painted oversized one car garage has an inside entrance to the lobby, and an attached storage area ready for your creative ideas!