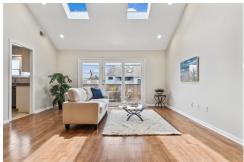

## The Ridge at Caldwell

» Beds: 2 | Baths: 2 Full

» MLS #: 3861197» Condominium

- » Second Floor Unit with Finished Loft
- » Spiral stairs to a flexible loft space with skylights
- » More Info: CaldwellCondo.com

## LIGHT AND BRIGHT CONDO

Located at The Ridge of Caldwell, one short block from Bloomfield Avenue in the heart of Caldwell. This light and bright second floor unit has a bonus loft and lots of skylights! The condo interior was newly painted. The spiral stairs and entire loft have new luxury carpeting making a great flex space perfect for a private retreat or work/play area! The spacious bedrooms have generous closets. En-suite primary bedroom with private bathroom, two closets, private balcony, door to back stairway and outside entrance. Enjoy being outdoors on either of the two balconies. The laundry is conveniently located in the unit. The newly painted oversized one car garage has an inside entrance to the lobby, and an attached storage area ready for your creative ideas!