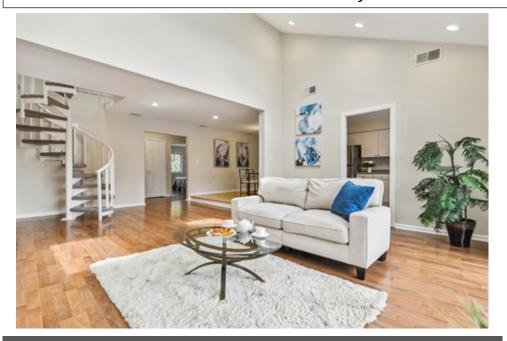

## The Ridge at Caldwell

» Beds: 2 | Baths: 2 Full

» MLS #: 3861197» Condominium

- » Second Floor Unit with Finished Loft
- » Spiral stairs to a flexible loft space with skylights
- » More Info: CaldwellCondo.com

## LIGHT AND BRIGHT CONDO

Located at The Ridge of Caldwell, one short block from Bloomfield Avenue in the heart of Caldwell. This light and bright second floor unit has a bonus loft and lots of skylights! The condo interior was newly painted. The spiral stairs and entire loft have new luxury carpeting making a great flex space perfect for a private retreat or work/play area! The spacious bedrooms have generous closets. En-suite primary bedroom with private bathroom, two closets, private balcony, door to back stairway and outside entrance. Enjoy being outdoors on either of the two balconies. The laundry is conveniently located in the unit. The newly painted oversized one car garage has an inside entrance to the lobby, and an attached storage area ready for your creative ideas!